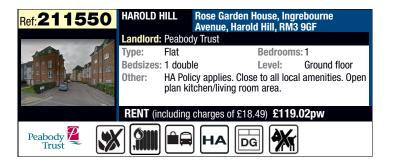

## Havering ChoiceHomes Lettings Area

Outcomes for Havering - Properties advertised between 31/07/2020 and 03/08/2020

| P-<br>r-<br>o-<br>p-<br>e- |               | Address                    | No. of<br>Bedrooms | Property<br>Type | Garden          | No of Bids | Band       | Effective date of bid with the most waiting time |
|----------------------------|---------------|----------------------------|--------------------|------------------|-----------------|------------|------------|--------------------------------------------------|
| 2-                         | Harold Hill   | Kingsbridge Close, RM3 8PB | 0                  | Bungalow         | Own garden      | 9          | Band - CC1 | 14/06/2020                                       |
| 2-                         | Collier Row   | Portnoi Close, RM1 4AR     | 1                  | Flat             | Communal garden | 6          | Band - H   | 10/02/2017                                       |
| 2-                         | Harold Hill   | Kingsbridge Road, RM3 8NX  | 1                  | Flat             | No garden       | 6          | Band - H   | 10/08/2019                                       |
| 2-                         | Harold Hill   | Dagnam Park Drive, RM3 9RX | (1                 | Flat             | Own garden      | 19         | Band - CC1 | 12/02/2020                                       |
| 2-                         | Harold Hill   | Keswick House, RM3 8BQ     | 1                  | Flat             | No garden       | 5          | Band - CC2 | 04/02/2020                                       |
| 2-                         | Hornchurch    | Trafford House, RM12 6FA   | 1                  | Flat             | Communal garden | 21         | Band - ER  | 11/03/2020                                       |
| 2-                         | Hornchurch    | Trafford House, RM12 6FA   | 1                  | Flat             | Communal garden | 18         | Band - ER  | 11/03/2020                                       |
| 2-                         | Hornchurch    | Trafford House, RM12 6FA   | 2                  | Flat             | Communal garden | 118        | Band - ER  | 31/01/2017                                       |
| 2-                         | Hornchurch    | Trafford House, RM12 6FA   | 2                  | Flat             | Communal garden | 95         | Band - CC1 | 17/10/2018                                       |
| 2-                         | Hornchurch    | Trafford House, RM12 6FA   | 2                  | Flat             | Communal garden | 96         | Band - ER  | 18/06/2020                                       |
| 2-                         | Hornchurch    | Victor Court, RM12 4XF     | 2                  | Flat             | Communal garden | 53         | Band - CC1 | 24/04/2020                                       |
| 2-                         | Heaton Estate | Heaton Avenue, RM3 7HL     | 3                  | House            | Own garden      | 251        | Band - CC1 | 29/09/2017                                       |